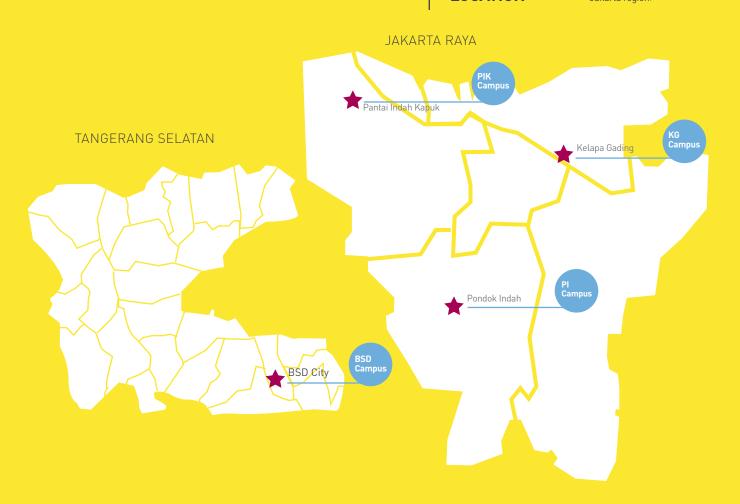

UNIPREP STRATEGIC LOCATION

Students can study conveniently near their residence as our campuses located in four strategic areas in greater Jakarta region.

Throughout history, business has indeed been the main activity of the world societies bringing together countries and cultures. Many great business practitioners have pushed changes in almost every aspect of modern society, including transforming the world into the era of digital economy. This makes Commerce as the most popular choice of study worldwide. More than just calculating numbers and analyzing market trends, studying commerce enables you to obtain and understand the knowledge necessary to help you make the right business decisions and seize opportunities.