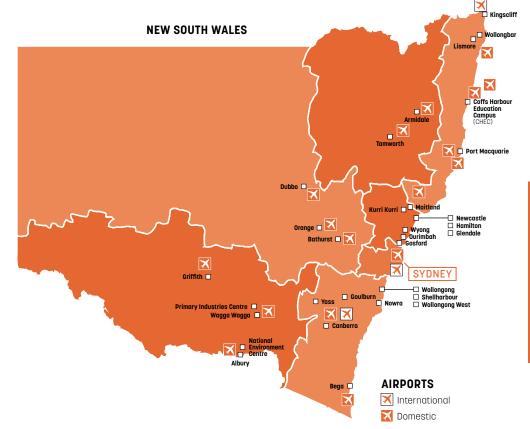

S

As international students you have many TAFE NSW locations to choose from. Each has its own range of courses and facilities.

There are locations in the Sydney metropolitan area and outside of Sydney. Locations that deliver courses for international students are shown below.



# LOCATIONS IN THE SYDNEY METROPOLITAN AREA

- + Bankstown
- + Baulkham Hills
- + Blacktown\*
- + Campbelltown
- + Castle Hill
- + Enmore
- + Granville
- + Hornsby
- + Lidcombe
- + Liverpool\*
- + Loftus
- + Macquarie Fields
- + Meadowbank\*
- + Miller
- + Mount Druitt
- + Katoomba
- + Kingswood
- + Nirimba (Quakers Hill)
- + Northern Beaches
- + Padstow
- + Parramatta\*
- + Petersham
- + Randwick
- + Richmond
- + Ryde\*
- + St George (Kogarah)
- + St Leonards
- + Ultimo\*
- + Wentworth Falls
- + Wetherill Park



## LOCATIONS OUTSIDE OF THE SYDNEY METROPOLITAN AREA

- + Bathurst
- + Coffs Harbour
- + Coffs Harbour Education Campus\*
- + Dubbo
- + Goulburn
- + Glendale
- + Gosford
- + Griffith
- + Hamilton
- + Kingscliff\*
- + Kurri Kurri
- + Lismore
- + Maitland

- + Newcastle\*
- + Nowra
- + Orange
- + Ourimbah
- + Port Macquarie\*
- + Shellharbour,
- + Wagga Wagga
- + Wollongbar
- + Wollongong\*
- + Wollongong West
- + Wyong
- \*Location also has a TAFE NSW English Language Centre.



Make sure that you meet the academic and English language entry requirements for your course, understand the student visa requirements, and have an idea of the likely cost of your study.

### COURSE ENTRY REQUIREMENTS

TAFE NSW international student applicants' academic skill is assessed as part of the admissions