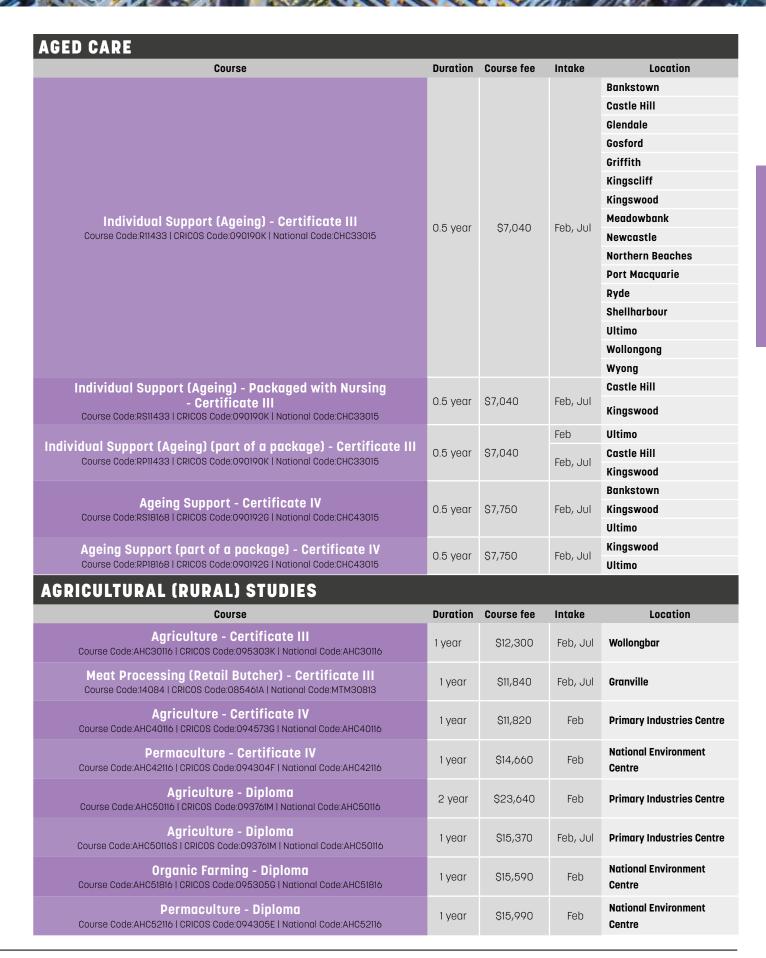

## AGED CARE

- INDIVIDUAL SUPPORT (AGEING)

Are you passionate about caring for others? Aged and disability carers provide critical support to people in care facilities, hospitals and in their homes. Learn how to care for older people, with hands-on work placement and on-location simulated workplaces – and look forward to diverse and secure job opportunities in a growing sector.

#### CAREER POSSIBILITIES

- + Personal care worker
- + Care assistant
- + Nursing assistant
- + Care supervisor
- Aged care accommodation support worker

# FEE RANGE QUALIFICATIONS OFFERED AUD\$7,040 - \$7,750 per semester COURSE DURATION: 0.5 - 1 year QUALIFICATIONS OFFERED CERTIFICATE 4 + Ageing Support CERTIFICATE 3 + Individual Support (Ageing)