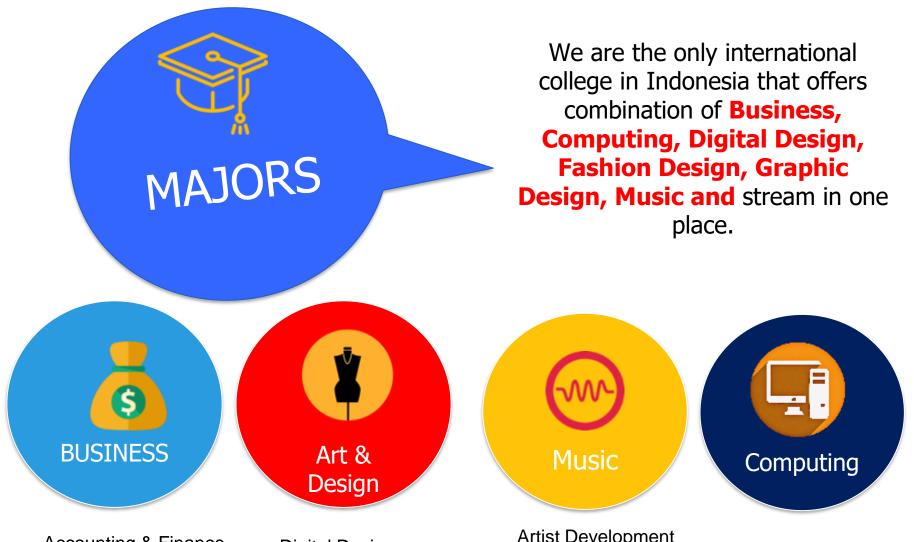

#### Streams

- Business
- Digital Design
- Fashion Design
   Computing
- Graphic Design
   Music Production
- Sound Design

#### Streams

- Business
- Information Technology
- Engineering

#### Streams

- Business
- Computer Science
- Engineering
- Liberal Arts

#### Streams

- Actuarial study/Commerce
- Arts and Social Science
- Architecture and Design
- Physical Science

#### Streams

PROGRAMS

- Arts and Design
- Business