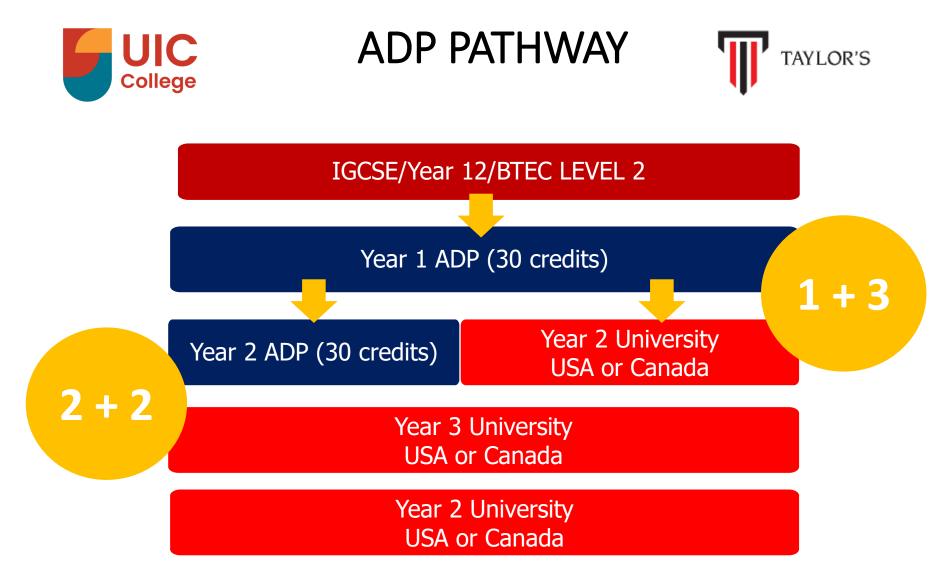

## **AMERICAN DEGREE PROGRAM (ADP)**

In partnership with:

# ADP at Taylor's University

- 24 years since 1996
- More than 5000 students transferred to tier 1 Universities in the USA
- 2 + 2 program
- University Fairs and Representative Visits
- Taylor's University is listed in the QS World ranking #379 in the world for the year 2021, and No. 1 private university in Malaysia

Complete between 60-70 credit hours Approximately 20 courses \*Liberal Arts, Psychology etc. = 2 years \*Business & Engineering = 3 years