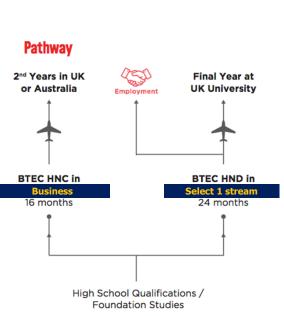

## **UIC BTEC PATHWAYS**

K .

2 years in UK, Singapore, Australia Business, USA, Japan

> BTEC HNC 8 Months 1 + 2

VERUSAN .

Year 11/IGCSE/Year 12/or BTEC LEVEL 2 DIPLOMA (8 months)

Year 9 / SMP 3 Graduates