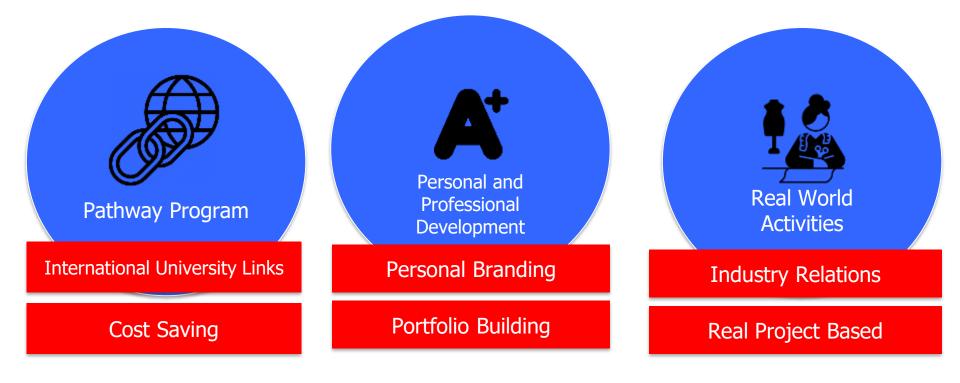

## VISIT TO THE INDUSTRY

**The Company Visit Programme** is intended to offer the students the opportunity to take a closer look of how organisations are run. The students will visit your organisation sites and be given presentations on selections of topics related to classes offered in the programme. Company visits may be and encouraged to be assignment related to encourage students in actively taking part during the visit to ensure all information needed for the assignments are obtained during the visits.

### Learn from the best

UIC Business program is holistically designed not only to provide students with a solid basis in business theories and models but also to help them gain real-life working experience through industry-linked classroom activities and internship options.