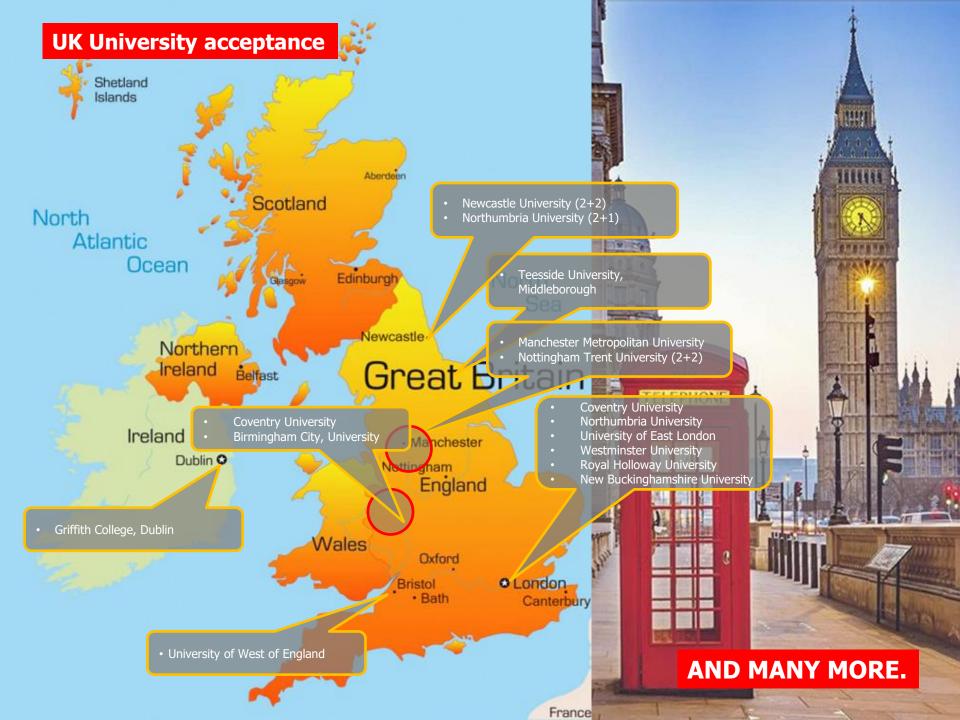

## **UIC BTEC PATHWAYS**

K .

2 years in UK, Singapore, Australia Business, USA, Japan

> BTEC HNC 8 Months 1 + 2

VERUSAN .

Year 11/IGCSE/Year 12/or BTEC LEVEL 2 DIPLOMA (8 months)

Year 9 / SMP 3 Graduates

## **Other Countries - University Acceptance**

| Singapore                                                        | Malaysia                                        | Europe                                                                        |
|------------------------------------------------------------------|-------------------------------------------------|-------------------------------------------------------------------------------|
| <ul> <li>Coventry Singapore</li> <li>Kaplan Singapore</li> </ul> | <ul> <li>Taylor's University College</li> </ul> | <ul> <li>Marangoni Institute, Milan</li> <li>Paris College of Arts</li> </ul> |
|                                                                  |                                                 |                                                                               |