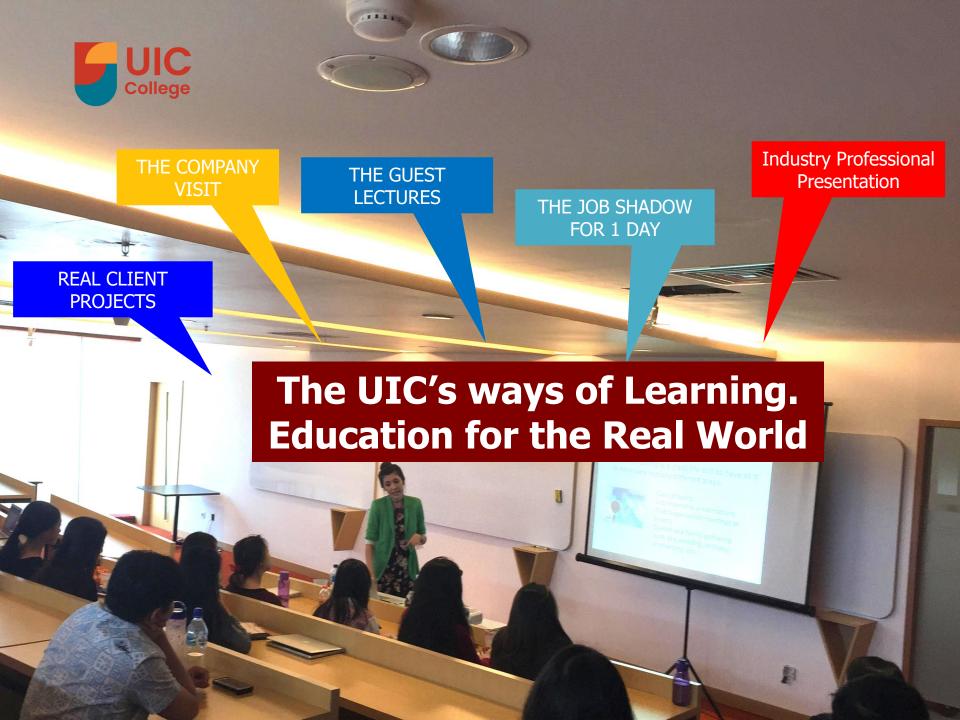

## VISIT TO THE INDUSTRY

**The Company Visit Programme** is intended to offer the students the opportunity to take a closer look of how organisations are run. The students will visit your organisation sites and be given presentations on selections of topics related to classes offered in the programme. Company visits may be and encouraged to be assignment related to encourage students in actively taking part during the visit to ensure all information needed for the assignments are obtained during the visits.