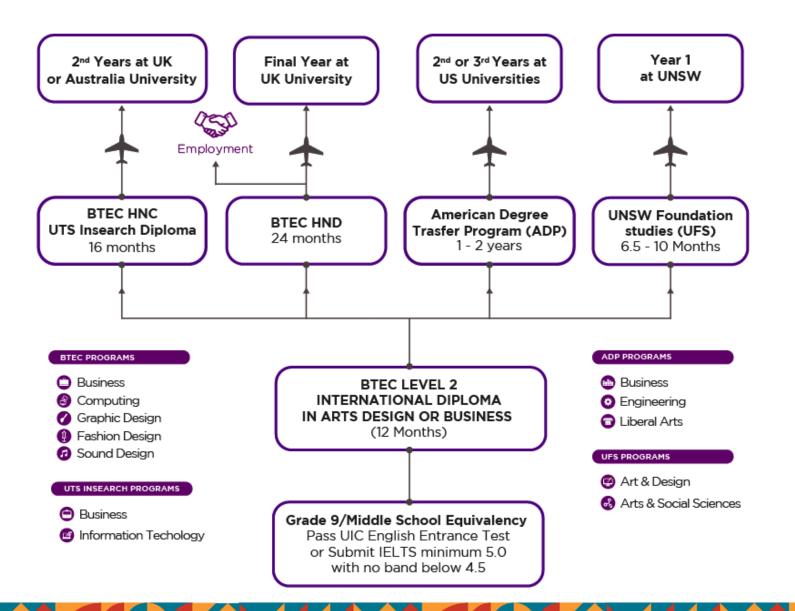

# Internation al Curriculum Providers

#### **BTEC HIGHER NATIONAL DIPLOMA**

Artist

Development

#### UTS College Diploma

#### American Degree Program

#### UNSW FOUNDATION PROGRAM

A university foundation program from the University New South Wales Australia, a member of Group of eight University Australia.

#### BTEC LEVEL 2 & IGCSE & A Level

A senior high school program using BTEC level 2 Curriculum.