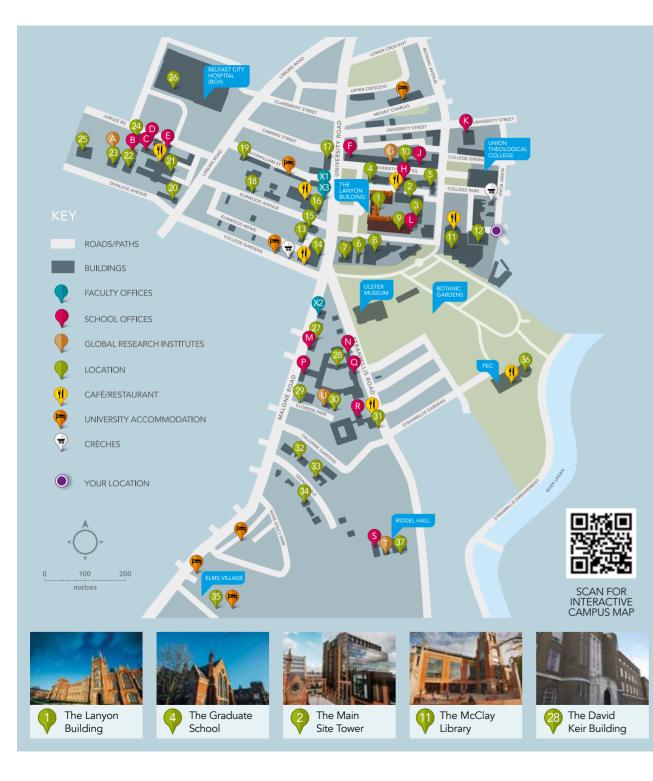

## **FACULTY OFFICES**

Art, Humanities and Social Sciences X1 Engineering and Physical Sciences X2 Medicine, Health and Life Sciences X3

## SCHOOL OFFICES

Arts, English and Languages **Biological Sciences** Е Chemistry and Chemical Engineering N Electronics, Electrical Engineering Computer Sciences Μ History, Anthropology, Philosophy and Politics Law Mathematics and Physics Mechanical and Aerospace Engineering R Medicine, Dentistry and Biomedical Sciences В 0 Natural and Built Environment С Nursing and Midwifery D Pharmacy Р Psychology Queen's Management School S Social Sciences, Education

## **GLOBAL RESEARCH INSTITUTES**

К

and Social Work

- The Senator George J Mitchell Institute for Global Peace, Security and Justice The William J Clinton Leadership Institute
- The Institute for Global Food Security U

## LOCATION

Academic and Student Affairs Administration Building Ashby Building Canada Room/Council Chamber Careers, Employability and Skills Centre for Cancer Research and Cell Biology (CCRCB) Chrono Centre Clinical Research Facility Computer Science Counselling Service David Bates Building David Keir Building Development and Alumni Relations Disability Services Drama and Film Centre at Queen's Dunluce Health Centre Elms Village Elmwood Building Elmwood Hall Estates Finance Graduate School Great Hall Harty Room Health Sciences Building Human Resources Information Services

International Office 1 32 INTO Queen's 14 Jobshop Lanyon Building 1 Main Site Tower 2 Marketing, Recruitment, Communications and Internationalisation 1 McClav Research Centre 24 Medical Biology Centre (MBC) 21 31 Naughton Gallery at Queen's 1 14 New Physics Building 8 Northern Ireland Technology Centre (NITC) 30 23 Occupational Health and Safety 19 Services 34 26 Old Physics Building 9 27 Peter Froggatt Centre (PFC) 2 14 24 Pharmacy Building 12 Physical Education Centre (PEC) 36 28 10 Queen's Film Theatre (QFT) Registrar and Chief Operating Officer 1 14 17 Research and Enterprise 10 Riddel Hall 37 20 Sonic Arts Research Centre (SARC) 29 35 South Dining Hall 6 18 14 Student Guidance Centre 15 Student Plus 1 16 Students' Union The McClay Library 11 University Health Centre 13 Vice-Chancellor's Office 1 Welcome Centre 1 25 Whitla Hall 7 22 Whitla Medical Building 11 Wellcome-Wolfson Institute for 23 Experimental Medicine 33

Institute of Professional Legal

Studies (IPLS)